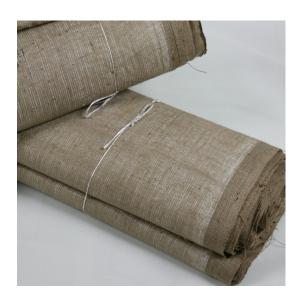

## Curelap® - Polyethylene Coated Burlap 10' x 100', 20' X 100'

This will certify that Curelap Concrete Curing Blankets is a polyethylene coated burpap manufactured by Midwest Canvas Corporation, Chicago, IL complies with the following specifications:

- A. The poly is white opaque 5 mils thick
- B. The burlap is 10 oz. AB mil which meets AASHTO M182 Class III specs. The burlap meets Federal SPEC. CCC-C-467 as 10 oz. burlap per line YD
- C. Moisture loss in accordance with ASTM-C-171 not in excess of 0.039 gram per sq. cm. of surface
- D. The 5 mil poly is extruded onto the 10 oz. AB mil burlap. The combination produces the product called Curelap.
- E. Curelap meets all requirements and AASHTO spec. M171 and ASTM-C-171.